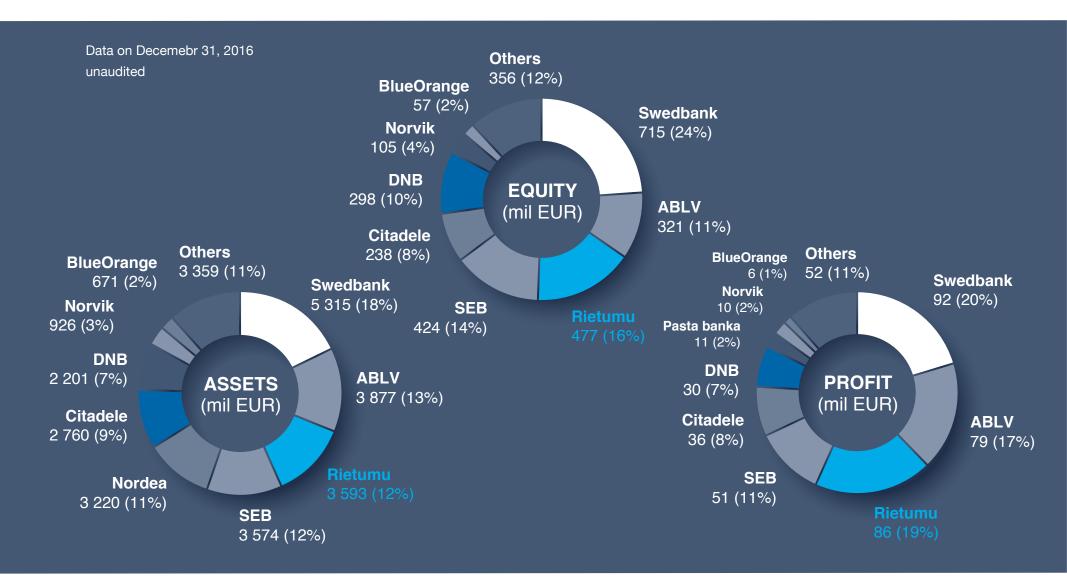

ironment in Latvia





Leading private bank
in the Baltic states
offers an extensive
range of banking
products and services
for corporate clients
and high net worth
individuals

- Over 20 years of successful operating experience in the Baltic states, CIS, Europe and Asia
- Operating in more than 40 countries worldwide
- Services provided in five languages, including English, Russian and Latvian
- Comprehension of the East and Western business environment and practices
- Full support of clients in the international financial markets
- Most recent banking technologies
- Extensive experience in granting the loans in the Baltic states, Russia, Belarus, Kazakhstan and other CIS countries



#### We know our clients well



### **Key financial data**







#### **Banking System in Latvia**





#### For many years Rietumu has shown stable dynamics of development





# Rietumu Bank is represented in 7 countries





### Full range of banking services







# Payments and currency exchange







# iRietumu — a bank in your palm

- iRietumu modern internet-bank in English, Russian and Latvian
- All types of payments and orders, deposit account opening, payment card ordering, currency exchange, etc.
- Round-the-clock access to your account in any place worldwide with GSM or internet access
- App for iPhone, iPad and Android



# Rietumu payment cards — meet your needs

- Rietumu issues all types of «premium» MasterCard and VISA credit cards: Gold,
   Platinum, Business
- No payment limits
- Limit for cash withdrawal up to 3000 EUR/daily, for premium cards up to 5000 EUR/daily