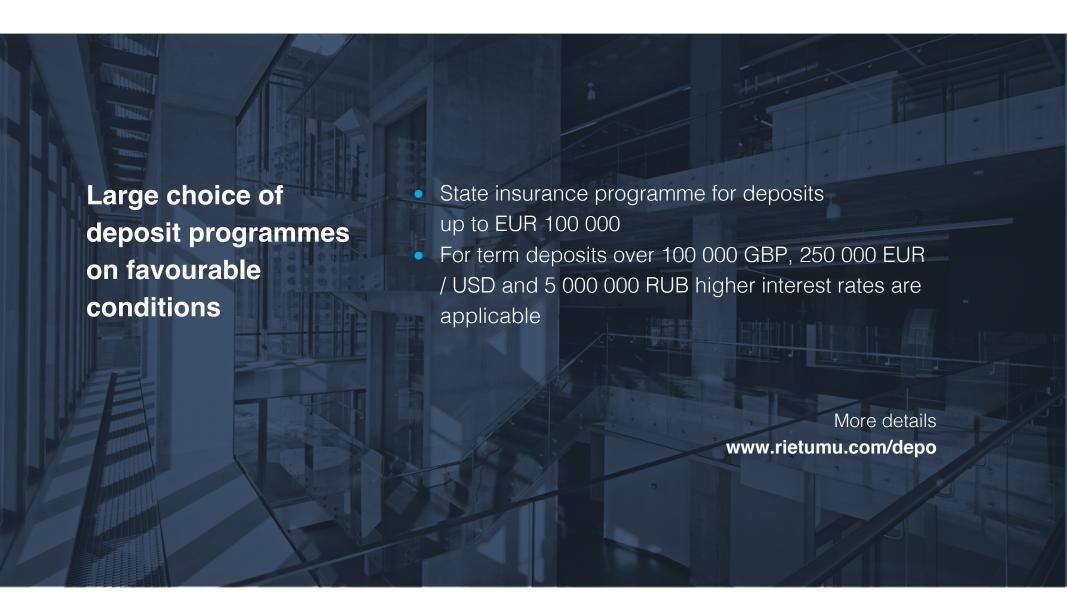

#### Placement of term deposit

Amount starting from EUR 300 000 for at least 5 years State duty: EUR 25 000 (fastest and easiest way)