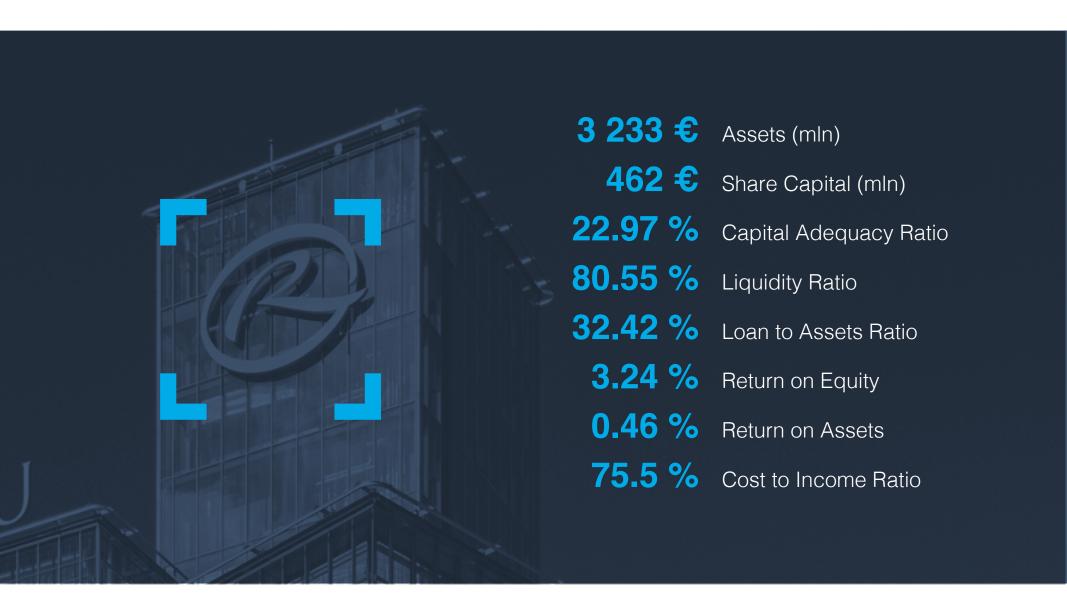

Latvia





### Favourable investment environment in Latvia





Leading private bank
in the Baltic states
offers an extensive
range of banking
products and services
for corporate clients
and high net worth
individuals

- Over 20 years of successful operating experience in the Baltic states, CIS, Europe and Asia
- Operating in more than 40 countries worldwide
- Services provided in five languages, including English, Russian and Latvian
- Comprehension of the East and Western business environment and practices
- Full support of clients in the international financial markets
- Most recent banking technologies
- Extensive experience in granting the loans in the Baltic states, Russia, Belarus, Kazakhstan and other CIS countries



#### We know our clients well



### **Key financial data**







#### **Banking System in Latvia**





#### For many years Rietumu has shown stable dynamics of development





# Rietumu Bank is represented in 7 countries





### Full range of banking services







# Payments and currency exchange







# iRietumu — a bank in your palm

- iRietumu modern internet-bank in English, Russian and Latvian
- All types of payments and orders, deposit account opening, payment card ordering, currency exchange, etc.
- Round-the-clock access to your account in any place worldwide with GSM or internet access
- App for iPhone, iPad and Android



# Rietumu payment cards — meet your needs

- Rietumu issues all types of «premium» MasterCard and VISA credit cards: Gold,
   Platinum, Business
- No payment limits
- Limit for cash withdrawal up to 3000 EUR/daily,