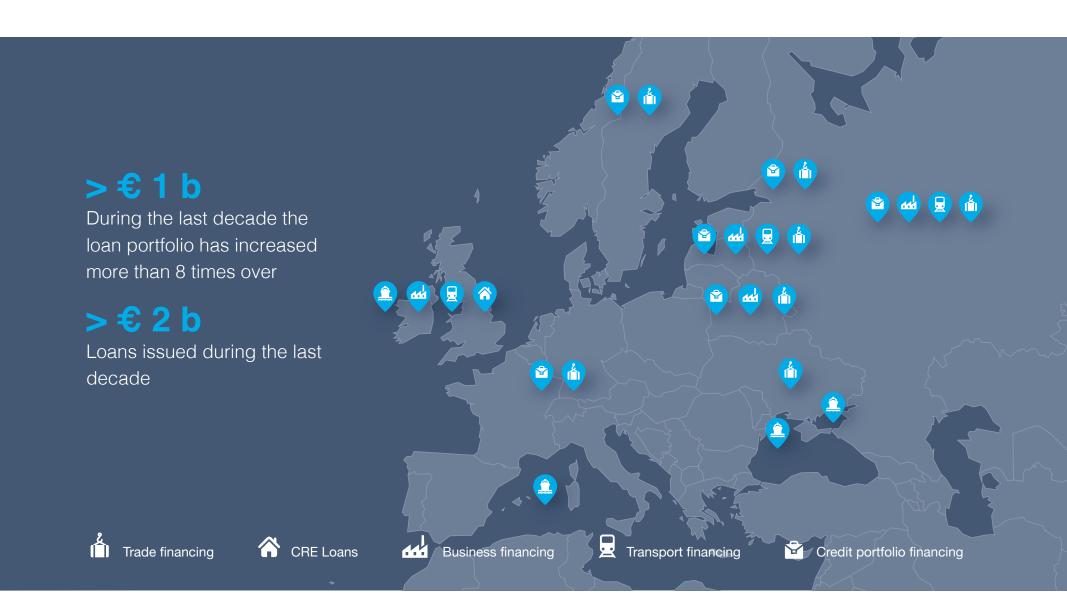

# Rietumu Bank is represented in 7 countries

- Over 20 years of successful operating experience in the Baltic states, CIS, Europe and Asia
- Operating in more than 40 countries worldwide
- Services provided in five languages, including English, Russian and Latvian
- Comprehension of the East and Western business environment and practices
- Full support of clients in the international financial markets
- Most recent banking technologies
- Extensive experience in granting the loans in the Baltic states, Russia, Belarus, Kazakhstan and other CIS countries