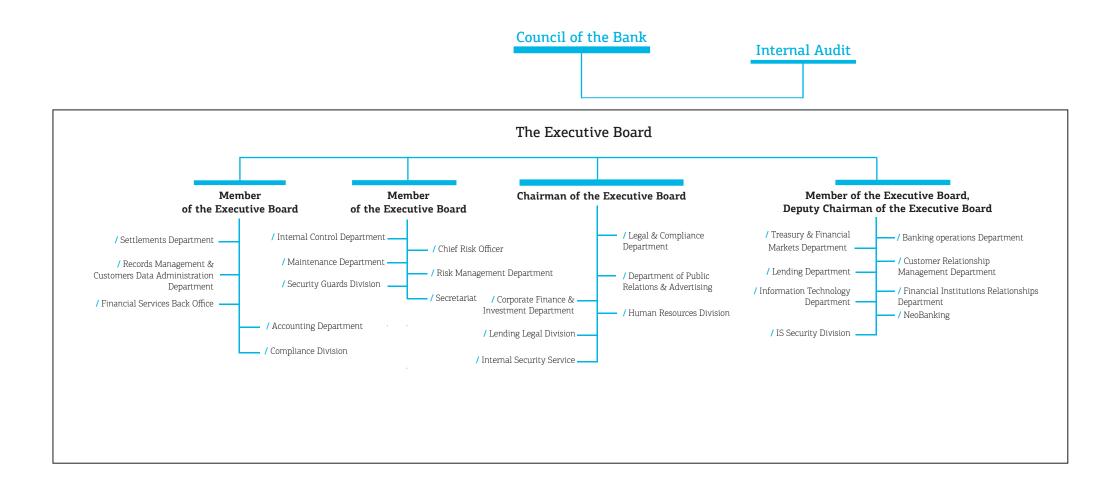

### The Executive Board of the Bank

| Name               | Position                                       | Date of appointment     |
|--------------------|------------------------------------------------|-------------------------|
| Jelena Buraja      | Chairman of the Executive Board                | 19/08/2021 - 19/08/2024 |
| Ruslan Stecyuk     | Member of the Executive Board, Deputy Chairman | 13/11/2019 - 13/11/2022 |
| Mihails Birzgals   | Member of the Executive Board                  | 19/08/2021 - 19/08/2024 |
| Vladlens Topcijans | Member of the Executive Board                  | 02/09/2020 - 02/09/2023 |